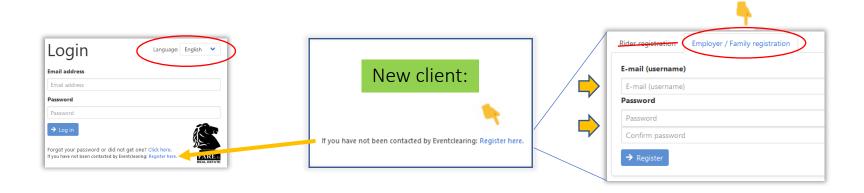

## «app.eventclearing.lu» for employer and families

Register new or create a new pasword

For your security, our administrator will activate your assignment after you have saved it, before you can view the profile of your employee or family member. Profil (Addressdaten) und Bankkonto eingeben; Angestellte & Familienmitglieder zuordnen **EventClearing** <sup>™</sup> Last name **Email address** Company or family name; this name will appear on the billing and invoice as the invoice recipient. Address 2 Town Postcode Country € +41 ▼ Phone ₹ +41 ▼ Mobile EU VAT number Tax ID EU VAT number Bookkeeping ID ☐ I accept the General Conditions Permission for "Cashless Catering" for your employees / family members Allows the employees usage of the eventclearing balance & credit card O No access O Partial access O Full access o access - employee has no access to show balance, employers balances and credit card. Partial access - employee can be credited by employers balance and show balances Ill access - employee has full access and can be credited by employers balance and show balances + can use employers credit card Employees / family members Bank Accounts Documents Bookkeeping Balance Credit Card Employees / family members Bank Accounts Documents Bookkeeping Balance Credit Card Rider FEI or National ID Account Owner's Name IBAN/Bank account number Add new Select rider Account Owner's Name IBAN/Bank account number For your security, our Employment started Bank name Currency administrator will activate Bank name Currency your assignment after you If left empty, current date will be taken. have saved it, before you can view the profile of your **Bank address** BIC/SWIFT ■ Save employee or family member. ← Back